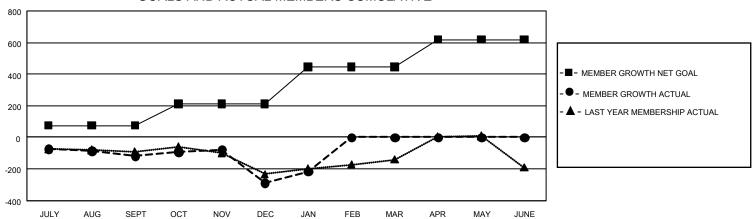

## GOALS AND ACTUAL MEMBERS CUMULATIVE

| DROPPED CLUBS: 12           |     | 101 CLUBS OF 295 ADDED 1 OR MORE<br>NEW MEMBERS | GENDER DISTRIBUTION  MALE 2,366 (41.63%) |                |     |
|-----------------------------|-----|-------------------------------------------------|------------------------------------------|----------------|-----|
| DROPPED MEMBERS             |     |                                                 | FEMALE                                   | 3,318 (58.37%) |     |
| DECEASED                    | 15  | CLICK HERE FOR CUMULATIVE                       | TOTAL FAMILY UNIT MEMBERS                |                | 739 |
| CLUB CANCELLED 68 OTHER 442 |     | MEMBERSHIP DATA                                 | FAMILY MEMBERS PAYING HALF               |                | 000 |
|                             |     |                                                 |                                          |                | 386 |
| TOTAL                       | 525 |                                                 | 0000                                     |                |     |

## GMT MONTHLY MEMBERSHIP PROGRESS REPORT

Multiple District 118

Results as of: 1/31/2020

**LOCATION: TURKEY** 

GMT: OPEN GMT CA 4

| Clubs                 |               |           |               | Members               |                        |                         |                                                    |  |
|-----------------------|---------------|-----------|---------------|-----------------------|------------------------|-------------------------|----------------------------------------------------|--|
| RESULTS FOR 2019-2020 |               |           |               | RESULTS FOR 2019-2020 |                        |                         |                                                    |  |
| QUARTER               | NEW CLUB GOAL | NEW CLUBS | DROPPED CLUBS | QUARTER MEM           | BER GROWTH NET<br>GOAL | MEMBER GROWTH<br>ACTUAL | DROPPED<br>MEMBERS ACTUAL<br>(including transfers) |  |
| JULY/AUG/SEPT         | 0             | 0         | 4             | JULY/AUG/SEPT         | 225                    | 61                      | 168                                                |  |
| OCT/NOV/DEC           | 9             | 2         | 6             | OCT/NOV/DEC           | 411                    | 169                     | 328                                                |  |
| JAN/FEB/MAR           | 15            | 0         | 2             | JAN/FEB/MAR           | 696                    | 128                     | 28                                                 |  |
| APR/MAY/JUNE          | 12            | 0         | 0             | APR/MAY/JUNE          | 525                    | 0                       | 0                                                  |  |