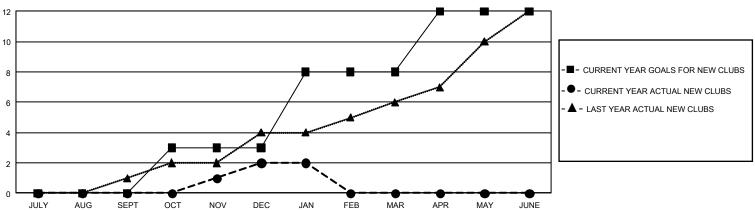

## GOALS AND ACTUAL NEW CLUBS CUMULATIVE

## GMT MONTHLY MEMBERSHIP PROGRESS REPORT

Multiple District 118

Results as of: 1/31/2020

**LOCATION: TURKEY** 

GMT: OPEN GMT CA 4

| Clubs                 |               |           |               | Members               |                        |                         |                                                    |  |
|-----------------------|---------------|-----------|---------------|-----------------------|------------------------|-------------------------|----------------------------------------------------|--|
| RESULTS FOR 2019-2020 |               |           |               | RESULTS FOR 2019-2020 |                        |                         |                                                    |  |
| QUARTER               | NEW CLUB GOAL | NEW CLUBS | DROPPED CLUBS | QUARTER MEM           | BER GROWTH NET<br>GOAL | MEMBER GROWTH<br>ACTUAL | DROPPED<br>MEMBERS ACTUAL<br>(including transfers) |  |
| JULY/AUG/SEPT         | 0             | 0         | 4             | JULY/AUG/SEPT         | 225                    | 61                      | 168                                                |  |
| OCT/NOV/DEC           | 9             | 2         | 6             | OCT/NOV/DEC           | 411                    | 169                     | 328                                                |  |
| JAN/FEB/MAR           | 15            | 0         | 2             | JAN/FEB/MAR           | 696                    | 128                     | 28                                                 |  |
| APR/MAY/JUNE          | 12            | 0         | 0             | APR/MAY/JUNE          | 525                    | 0                       | 0                                                  |  |